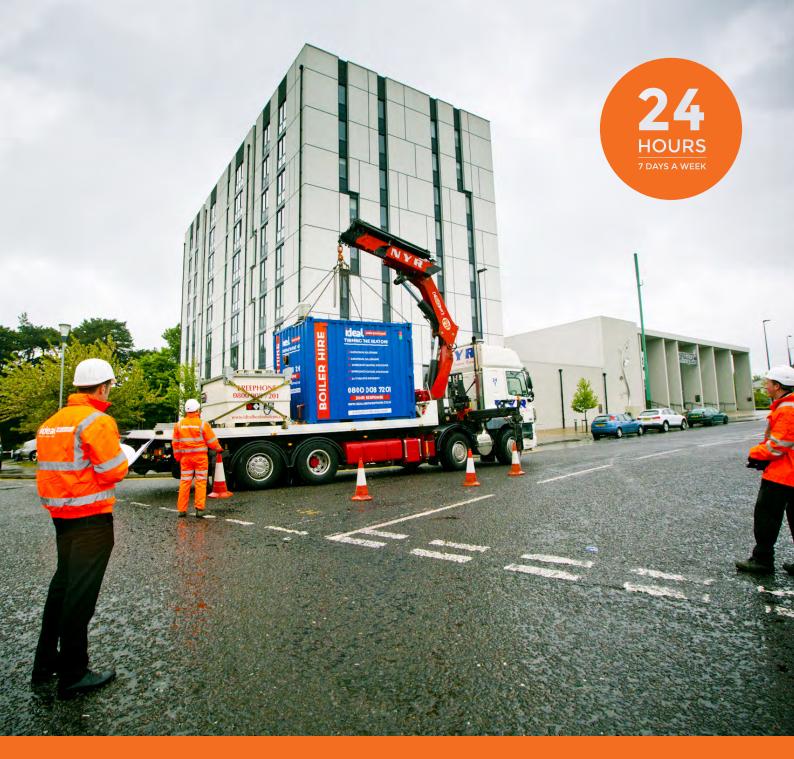

## 1120KW

Packaged Boiler Plant

**Specification Sheet** 

© 0808 163 5182

## **1120KW**Packaged Boiler Plant

| Maximum Output:        | 1120kW Gas or Oil                                                      |
|------------------------|------------------------------------------------------------------------|
| Boiler:                | Viessman                                                               |
| Burner:                | Oil: Riello RL100 Gas: RS100                                           |
| Pumps:                 | Grundfos TP80/150/4 (duty/standby)                                     |
| Temperature Range:     | Flow: 80 (90max) Return 70 (60min)                                     |
| LTHW Connections:      | DN100 (DN125 possible)                                                 |
| Electrical:            | 60 amp 3 phase                                                         |
| Gas Connection:        | 50mm                                                                   |
| Water Connection:      | 15mm                                                                   |
| Flow Rate:             | 16.6 kg/s and 120kPA (both pumps can run at 33.2kg/s)                  |
| Dimensions (LxWxH):    | 6058mm length, 2438mm width and 2591mm height (plus 409mm flue stub) – |
|                        | additional 2599mm flue height when erected.                            |
| Weight:                | 6 tonnes (approx.)                                                     |
| Pressurisation Plant:  | Included (800L expansion)                                              |
| Telemetry:             | Trend IQ3 controller with GSM modem reporting                          |
| Variable Temperature:  | Yes                                                                    |
| Noise:                 | 75 dBA                                                                 |
| Handling Options:      | HIAB                                                                   |
| HWS Connection:        | DN40                                                                   |
| HWS Flow Rate:         | 1 Kg/s                                                                 |
| Max HWS Temperature:   | 60°C                                                                   |
| Maximum Static:        | 6 BAR                                                                  |
| <b>CWS Connection:</b> | DN40                                                                   |