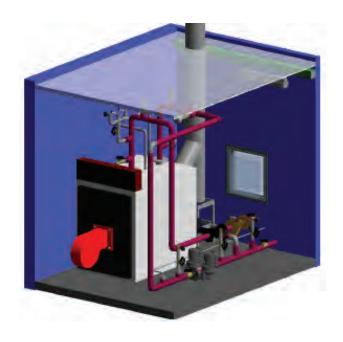

## **600KW**Packaged Boiler Plant

**Maximum Output:** 600kW Gas or Oil **Boiler:** Viessman Oil: Riello RL50 Gas: RS50 **Burner:** tpd 60-240/2 (twin bed) fixed speed Pumps: **Temperature Range:** 60-90°C **LTHW Connections:** DN100 **Electrical:** 63 amp 3 phase **Gas Connection:** 50mm **Water Connection:** 15mm 11.90kg/s and 70kPA Flow Rate: **Dimensions (LxWxH):** 3030 x 2428 x 2599mm Weight: 3.5 tonnes (approx.) **Pressurisation Plant:** Included **Telemetry:** Trend IQ3 controller with GSM modem reporting Variable Temperature: Yes Noise: 72 dBA **Handling Options:** HIAB **HWS Connection: DN40 HWS Flow Rate:** 1 Kg/s Max HWS Temperature: 60°C 3Bar - max system volume 1500 litres (200 litre expansion vessel included) **Maximum Static: CWS Connection: DN40** 