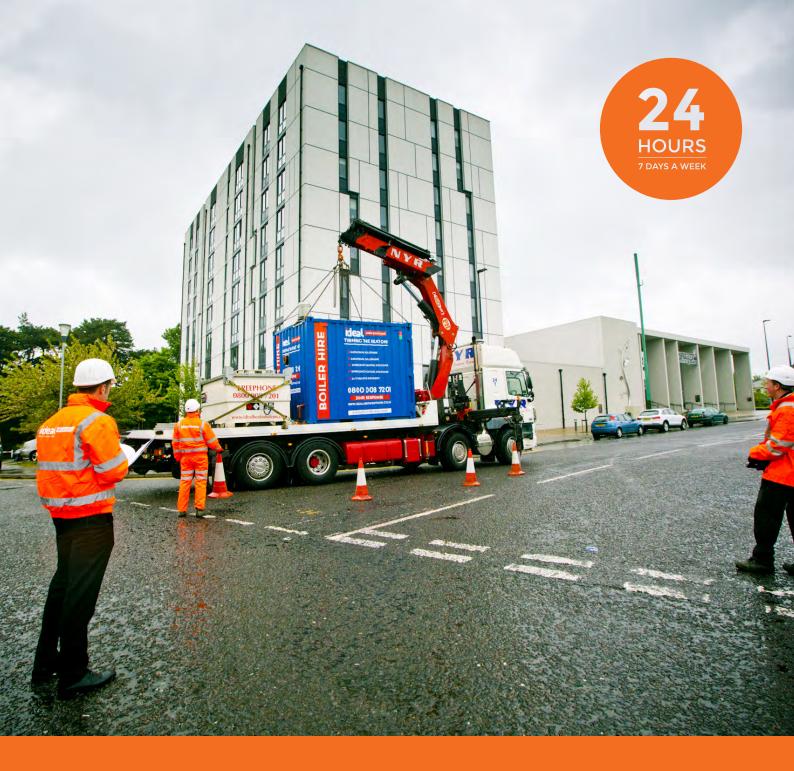

## **600KW**Packaged Boiler Plant

**Specification Sheet** 





© 0808 163 5182

## **600KW**Packaged Boiler Plant



**Maximum Output:** 600kW Gas or Oil **Boiler:** Viessman Oil: Riello RL50 Gas: RS50 **Burner:** tpd 60-240/2 (twin bed) fixed speed Pumps: **Temperature Range:** 60-90°C **LTHW Connections:** DN100 **Electrical:** 63 amp 3 phase **Gas Connection:** 50mm **Water Connection:** 15mm 11.90kg/s and 70kPA Flow Rate: **Dimensions (LxWxH):** 3030 x 2428 x 2599mm Weight: 3.5 tonnes (approx.) **Pressurisation Plant:** Included **Telemetry:** Trend IQ3 controller with GSM modem reporting Variable Temperature: Yes Noise: 72 dBA **Handling Options:** HIAB **HWS Connection: DN40 HWS Flow Rate:** 1 Kg/s Max HWS Temperature: 60°C 3Bar - max system volume 1500 litres (200 litre expansio