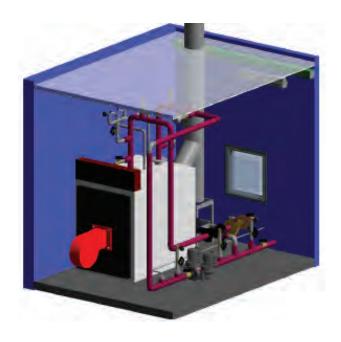

## **750KW**Packaged Boiler Plant

| Maximum Output:              | 750kW Gas or Oil                              |
|------------------------------|-----------------------------------------------|
| Boiler:                      | Viessman                                      |
| Burner:                      | Oil: Riello RL100 Gas: RS100                  |
| Pumps:                       | tpd 60-240/2 (twin head) fixed speed          |
| Temperature Range:           | 60-90°C                                       |
| LTHW Connections:            | DN100                                         |
| Electrical:                  | 32 amp 3 phase                                |
| Gas Connection:              | 50mm                                          |
| Water Connection:            | 15mm                                          |
| Flow Rate:                   | 19.61kg/s and 117kPA                          |
| Dimensions (LxWxH):          | 3030 x 2428 x 2599mm                          |
| Weight:                      | 3.5 tonnes (approx.)                          |
| <b>Pressurisation Plant:</b> | Included (500L expansion)                     |
| Telemetry:                   | Trend IQ3 controller with GSM modem reporting |
| Variable Temperature:        | Yes                                           |
| Noise:                       | 75 dBA                                        |
| Handling Options:            | HIAB                                          |
| HWS Connection:              | DN40                                          |
| HWS Flow Rate:               | 1 Kg/s                                        |
| Max HWS Temperature:         | 60°C                                          |
| Maximum Static:              | 6 BAR                                         |
| <b>CWS Connection:</b>       | DN40                                          |