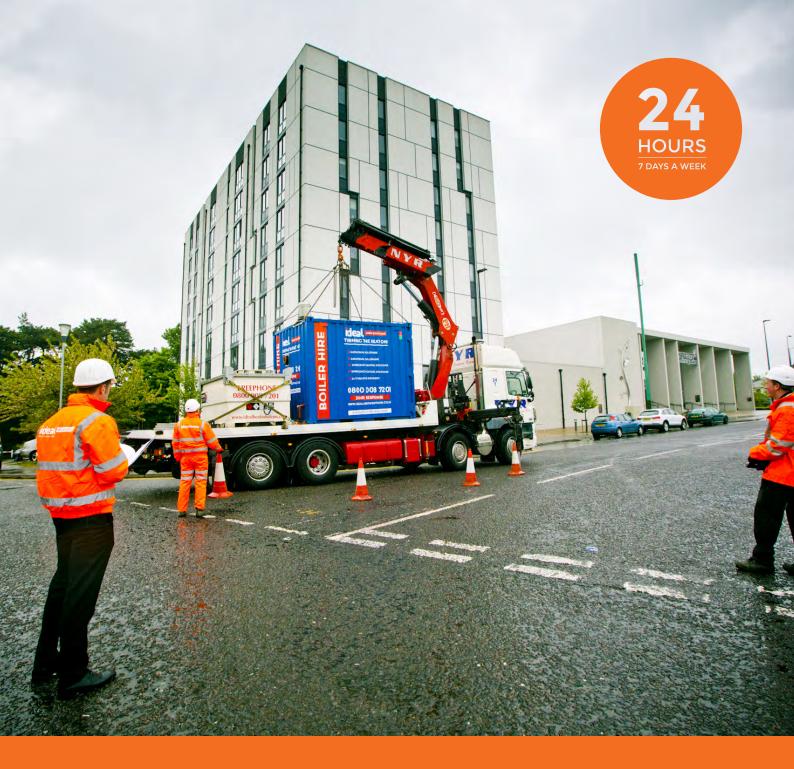

## **750KW**

Packaged Boiler Plant

**Specification Sheet** 

© 0808 163 5182

## **750KW**Packaged Boiler Plant

| Maximum Output:              | 750kW Gas or Oil                              |
|------------------------------|-----------------------------------------------|
| Boiler:                      | Viessman                                      |
| Burner:                      | Oil: Riello RL100 Gas: RS100                  |
| Pumps:                       | tpd 60-240/2 (twin head) fixed speed          |
| Temperature Range:           | 60-90°C                                       |
| LTHW Connections:            | DN100                                         |
| Electrical:                  | 32 amp 3 phase                                |
| Gas Connection:              | 50mm                                          |
| Water Connection:            | 15mm                                          |
| Flow Rate:                   | 19.61kg/s and 117kPA                          |
| Dimensions (LxWxH):          | 3030 x 2428 x 2599mm                          |
| Weight:                      | 3.5 tonnes (approx.)                          |
| <b>Pressurisation Plant:</b> | Included (500L expansion)                     |
| Telemetry:                   | Trend IQ3 controller with GSM modem reporting |
| Variable Temperature:        | Yes                                           |
| Noise:                       | 75 dBA                                        |
| Handling Options:            | HIAB                                          |
| HWS Connection:              | DN40                                          |
| HWS Flow Rate:               | 1 Kg/s                                        |
| Max HWS Temperature:         | 60°C                                          |
| Maximum Static:              | 6 BAR                                         |
| <b>CWS Connection:</b>       | DN40                                          |