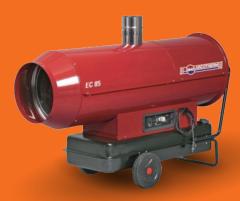

## **80KW** Indirect Oil Fired Heater

HEAT SOLUTIONS

**Specification Sheet** 

ideal

WWW.IDEALHEATSOLUTIONS.CO.UK

## **80KW** Indirect Oil Fired Heater

| Model:              | EC85                                |
|---------------------|-------------------------------------|
| Heating Power:      | 81kW                                |
| Thermal Efficiency: | 88.5%                               |
| Air Flow:           | 4300m3/h                            |
| Consumption:        | 7.17 l/hour                         |
| Flue Size:          | 150mm                               |
| Outlet Hose:        | 400mm                               |
| Electrical Power:   | 230V or 110V                        |
| Power Absorption:   | 1140W                               |
| Tank Capacity:      | 105 litres                          |
| Dimensions (LxWxH): | 1740mm x 690mm x 1025mm             |
| Weight:             | 110kg                               |
| Accessories:        | 7.6m ducting, dispenser, thermostat |