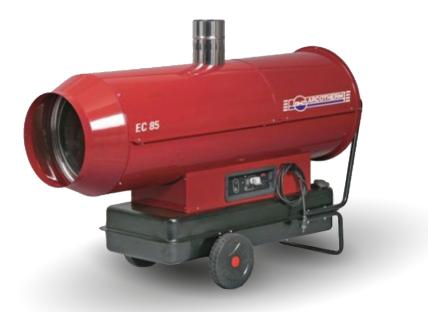

## **80KW** Indirect Oil Fired Heater

HEAT SOLUTIONS

**Specification Sheet** 

ideal

WWW.IDEALHEATSOLUTIONS.CO.UK

## **80KW** Indirect Oil Fired Heater

| Model:              | EC85                                |
|---------------------|-------------------------------------|
| Heating Power:      | 81kW                                |
| Thermal Efficiency: | 88.5%                               |
| Air Flow:           | 4300m3/h                            |
| Consumption:        | 7.17 l/hour                         |
| Flue Size:          | 150mm                               |
| Outlet Hose:        | 400mm                               |
| Electrical Power:   | 230V or 110V                        |
| Power Absorption:   | 1140W                               |
| Tank Capacity:      | 105 litres                          |
| Dimensions (LxWxH): | 1740mm x 690mm x 1025mm             |
| Weight:             | 110kg                               |
| Accessories:        | 7.6m ducting, dispenser, thermostat |