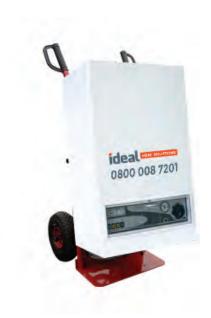

## **36KW**Electric Boiler

**Specification Sheet** 

| Maximum Output:       | 36kW Electric boiler      |
|-----------------------|---------------------------|
| Boiler:               | ACV E-Tech W              |
| Burner:               | Electric                  |
| Pumps:                | Yes                       |
| Temperature Range:    | 20-85°C                   |
| Electrical:           | 3 phase 63 amps 5 pin red |
| Water Connection:     | Flow/Ret/Cold feed 1" BSP |
| Flow Rate:            | 500 litre/hour at 50°C    |
| Dimensions (LxWxH):   | 442 x 332 x 763mm         |
| Weight:               | 50kg                      |
| Pressurisation Plant: | Included                  |
| Telemetry:            | Not available             |
| Power Consumption:    | 18/36kW                   |
| Variable Temperature: | Yes                       |
| Handling Options:     | Trolley mounted           |
| Maximum Static:       | 3 BAR                     |