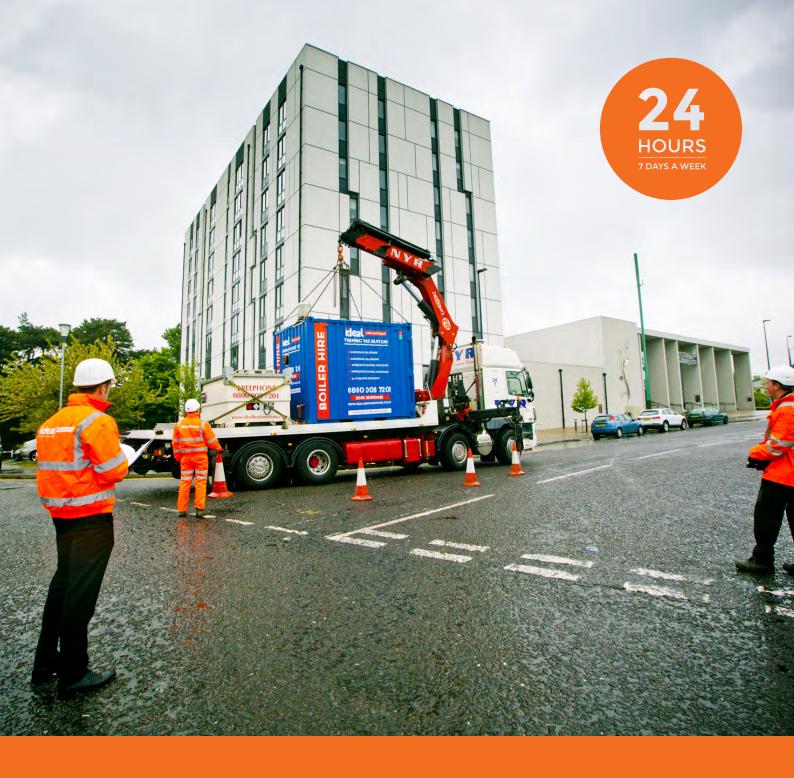

## **36KW**Electric Boiler

**Specification Sheet** 

| Maximum Output:       | 36kW Electric boiler      |
|-----------------------|---------------------------|
| Boiler:               | ACV E-Tech W              |
| Burner:               | Electric                  |
| Pumps:                | Yes                       |
| Temperature Range:    | 20-85°C                   |
| Electrical:           | 3 phase 63 amps 5 pin red |
| Water Connection:     | Flow/Ret/Cold feed 1" BSP |
| Flow Rate:            | 500 litre/hour at 50°C    |
| Dimensions (LxWxH):   | 442 x 332 x 763mm         |
| Weight:               | 50kg                      |
| Pressurisation Plant: | Included                  |
| Telemetry:            | Not available             |
| Power Consumption:    | 18/36kW                   |
| Variable Temperature: | Yes                       |
| Handling Options:     | Trolley mounted           |
| Maximum Static:       | 3 BAR                     |