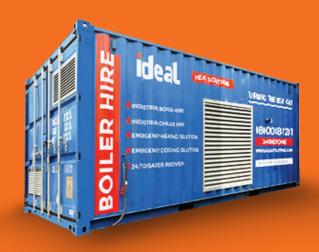

## **1350KW** Packaged Boiler Plant

**Specification Sheet** 

## **1350KW** Packaged Boiler Plant

| Maximum Output:       | 1350kW Gas or Oil                                                   |
|-----------------------|---------------------------------------------------------------------|
| Boiler:               | Viessmann                                                           |
| Burner:               | Oil: Riello RL130 Gas: Riello RS130                                 |
| Pumps:                | Grundfos TPD 80/150 Twin Head                                       |
| Temperature Range:    | Flow: 80 (90max) Return 70 (60min)                                  |
| LPHW Connections:     | DN100 (DN125 Possible)                                              |
| Electrical:           | 32 amp phase 3                                                      |
| Gas Connection:       | -                                                                   |
| Water Connection:     | 15mm                                                                |
| Flow Rate:            | 16.6 kg/s and 120kPA (both pumps can run at 33.2kg/s)               |
| Dimensions (LxWxH):   | 6058mm length, 2438mm width and 2591mm height (flue size: 400mm ID) |
| Weight:               | 6 tonnes (approx.)                                                  |
| Pressurisation Plant: | Included (800L expansion)                                           |
| Telemetry:            | Trend IQ4 controller with GSM modem reporting                       |
| Power Consumption:    | -                                                                   |
| Variable Temperature: | Yes                                                                 |
| Noise:                | 75dBA                                                               |
| Handling Options:     | HIAB                                                                |
| HWS Connection:       | DN40                                                                |
| HWS Flow Rate:        | 1 Kg/s                                                              |
| Max HWS Temperature:  | 60°C                                                                |
| Maximum Static:       | 6 BAR                                                               |
| CWS Connection:       | DN40                                                                |
|                       |                                                                     |