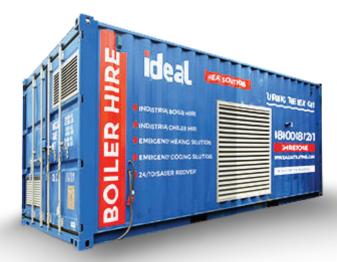

## **1350KW** Packaged Boiler Plant

**Specification Sheet** 

## **1350KW** Packaged Boiler Plant

| Maximum Output:       | 1350kW Gas or Oil                                                   |
|-----------------------|---------------------------------------------------------------------|
| Boiler:               | Viessmann                                                           |
| Burner:               | Oil: Riello RL130 Gas: Riello RS130                                 |
| Pumps:                | Grundfos TPD 80/150 Twin Head                                       |
| Temperature Range:    | Flow: 80 (90max) Return 70 (60min)                                  |
| LPHW Connections:     | DN100 (DN125 Possible)                                              |
| Electrical:           | 32 amp phase 3                                                      |
| Gas Connection:       | -                                                                   |
| Water Connection:     | 15mm                                                                |
| Flow Rate:            | 16.6 kg/s and 120kPA (both pumps can run at 33.2kg/s)               |
| Dimensions (LxWxH):   | 6058mm length, 2438mm width and 2591mm height (flue size: 400mm ID) |
| Weight:               | 6 tonnes (approx.)                                                  |
| Pressurisation Plant: | Included (800L expansion)                                           |
| Telemetry:            | Trend IQ4 controller with GSM modem reporting                       |
| Power Consumption:    | -                                                                   |
| Variable Temperature: | Yes                                                                 |
| Noise:                | 75dBA                                                               |
| Handling Options:     | HIAB                                                                |
| HWS Connection:       | DN40                                                                |
| HWS Flow Rate:        | 1 Kg/s                                                              |
| Max HWS Temperature:  | 60°C                                                                |
| Maximum Static:       | 6 BAR                                                               |
| CWS Connection:       | DN40                                                                |
|                       |                                                                     |