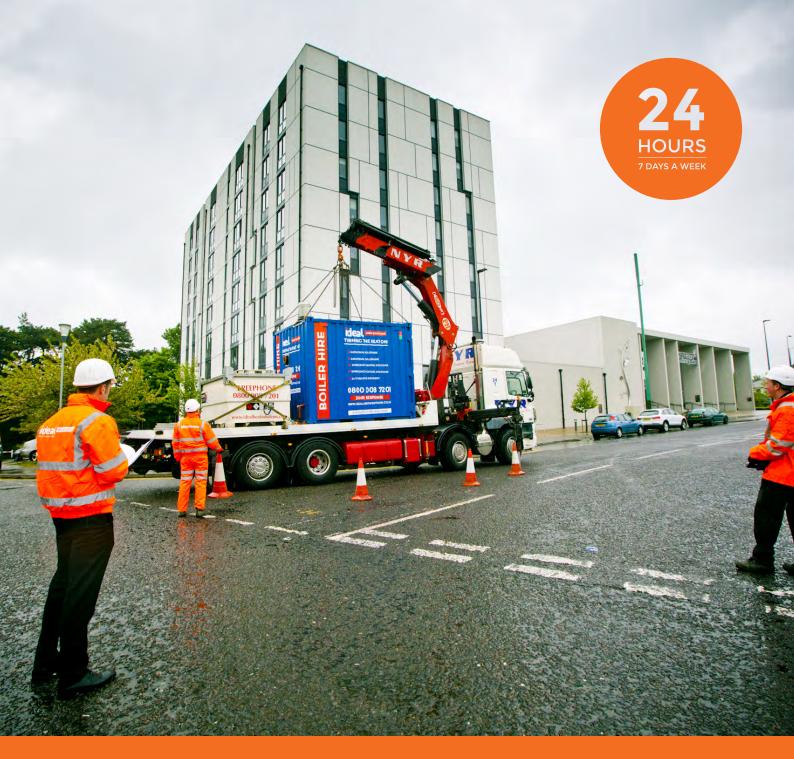

## 1120KW

Packaged Boiler Plant

**Specification Sheet** 

© 0808 163 5182

## **1120KW**Packaged Boiler Plant

| Maximum Output:        | 1120kW Gas or Oil                                                      |
|------------------------|------------------------------------------------------------------------|
| Boiler:                | Viessman                                                               |
| Burner:                | Oil: Riello RL100 Gas: RS100                                           |
| Pumps:                 | Grundfos TP80/150/4 (duty/standby)                                     |
| Temperature Range:     | Flow: 80 (90max) Return 70 (60min)                                     |
| LTHW Connections:      | DN100 (DN125 possible)                                                 |
| Electrical:            | 32 amp 3 phase                                                         |
| Gas Connection:        | 50mm                                                                   |
| Water Connection:      | 15mm                                                                   |
| Flow Rate:             | 16.6 kg/s and 120kPA (both pumps can run at 33.2kg/s)                  |
| Dimensions (LxWxH):    | 6058mm length, 2438mm width and 2591mm height (plus 409mm flue stub) – |
|                        | additional 2599mm flue height when erected.                            |
| Weight:                | 6 tonnes (approx.)                                                     |
| Pressurisation Plant:  | Included (800L expansion)                                              |
| Telemetry:             | Trend IQ3 controller with GSM modem reporting                          |
| Variable Temperature:  | Yes                                                                    |
| Noise:                 | 75 dBA                                                                 |
| Handling Options:      | HIAB                                                                   |
| HWS Connection:        | DN40                                                                   |
| HWS Flow Rate:         | 1 Kg/s                                                                 |
| Max HWS Temperature:   | 60°C                                                                   |
| Maximum Static:        | 6 BAR                                                                  |
| <b>CWS Connection:</b> | DN40                                                                   |